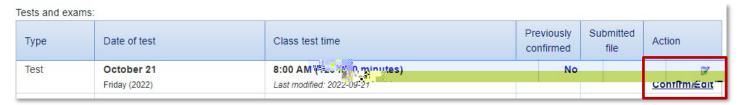

### II. Tests and Exams

If a student has already created the test, it will appear in the list. Identify the **Date and Time** of the test, and click the **Confirm/Edit** button.

The Test/Exam Information Wizard